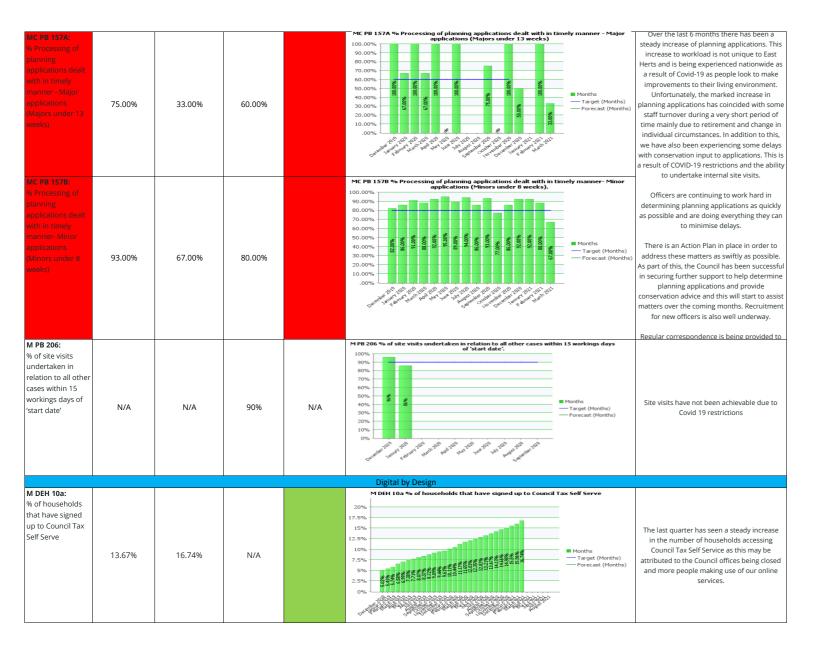

| Cumulatively to the end of March 2021<br>a total of 239 new affordable homes<br>(104 affordable rented homes and 135<br>shared ownership) were completed and<br>advertised through the council's Choice<br>Based Lettings Service or Home Buy<br>Agent. The majority of the properties<br>were developed as part of Section 106<br>planning obligations aside from 2<br>affordable rented homes on a<br>redevelopment site owned by Clarion<br>and a site developed by Metropolitan<br>Housing predominately for shared<br>ownership. The handover of properties<br>was slightly delayed during the year<br>because of the suspension of building<br>works during the lock down period<br>earlier in the pandemic. |





|                                                                                                                    |        |        | 1      |   | MC CSP 5.13C % Good Satisfaction (GovMetric) - Website.