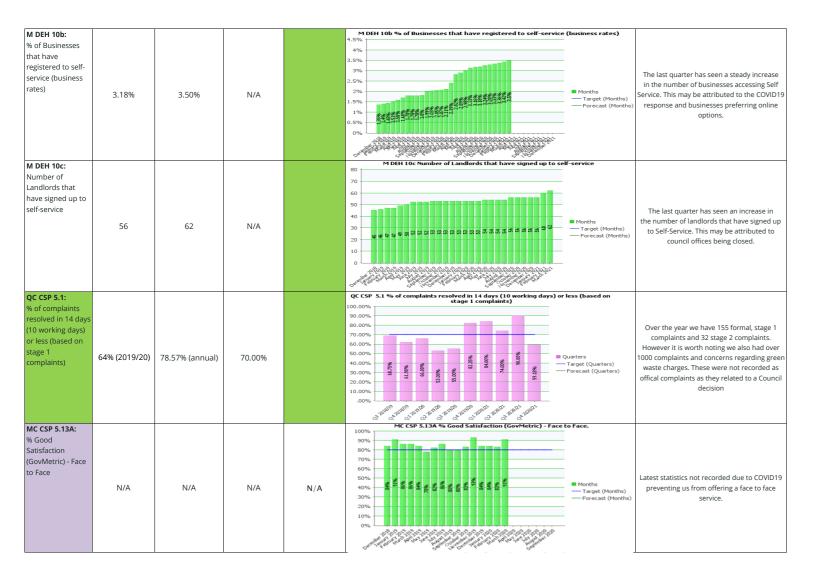

| Cumulatively to the end of March 2021<br>a total of 239 new affordable homes<br>(104 affordable rented homes and 135<br>shared ownership) were completed and<br>advertised through the council's Choice<br>Based Lettings Service or Home Buy<br>Agent. The majority of the properties<br>were developed as part of Section 106<br>planning obligations aside from 2<br>affordable rented homes on a<br>redevelopment site owned by Clarion<br>and a site developed by Metropolitan<br>Housing predominately for shared<br>ownership. The handover of properties<br>was slightly delayed during the year<br>because of the suspension of building<br>works during the lock down period<br>earlier in the pandemic. |





|                                                                                                                    |        |        | 1      |   | MC CSP 5.13C % Good Satisfaction (GovMetric) - Website.