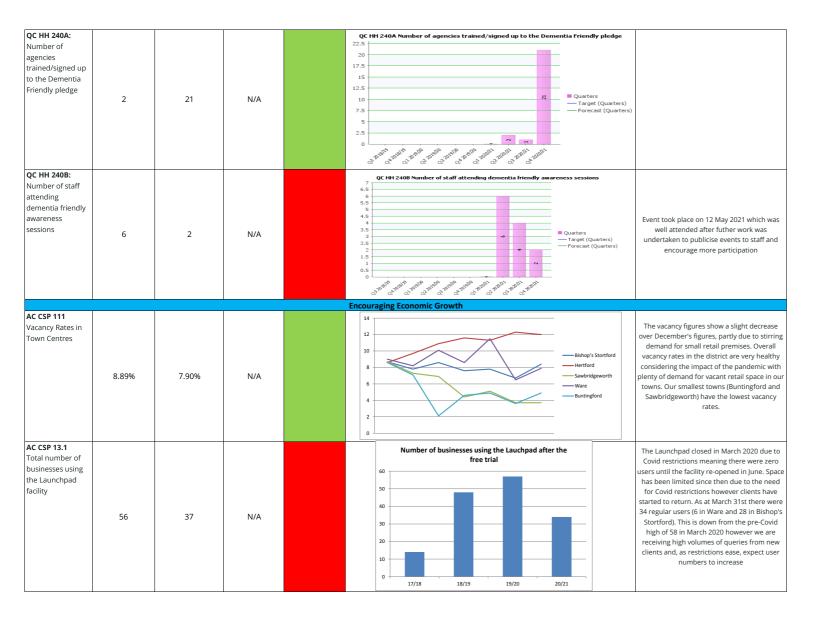

|                                                                                                                    |        |        | 1      |   | MC CSP 5.13C % Good Satisfaction (GovMetric) - Website.                                                                                                                                                                                                                                                                                                                                                                                                                                                                                                                                                                                                                                                                                                                                                                                                                                                                                                                                                                                                                                                                                                                                                                                                                                                                                                                                                                                                                                                                                                                                                                                                                                                                                                                                                                                                                                                                                                                                                                                                                                                                                                                                                                                                                                                                                                                                                                                                                                                                                                                                                                                  |                                                                                                                            |
|--------------------------------------------------------------------------------------------------------------------|--------|--------|--------|---|------------------------------------------------------------------------------------------------------------------------------------------------------------------------------------------------------------------------------------------------------------------------------------------------------------------------------------------------------------------------------------------------------------------------------------------------------------------------------------------------------------------------------------------------------------------------------------------------------------------------------------------------------------------------------------------------------------------------------------------------------------------------------------------------------------------------------------------------------------------------------------------------------------------------------------------------------------------------------------------------------------------------------------------------------------------------------------------------------------------------------------------------------------------------------------------------------------------------------------------------------------------------------------------------------------------------------------------------------------------------------------------------------------------------------------------------------------------------------------------------------------------------------------------------------------------------------------------------------------------------------------------------------------------------------------------------------------------------------------------------------------------------------------------------------------------------------------------------------------------------------------------------------------------------------------------------------------------------------------------------------------------------------------------------------------------------------------------------------------------------------------------------------------------------------------------------------------------------------------------------------------------------------------------------------------------------------------------------------------------------------------------------------------------------------------------------------------------------------------------------------------------------------------------------------------------------------------------------------------------------------------------|----------------------------------------------------------------------------------------------------------------------------|
| MC CSP 5.13C:<br>% Good<br>Satisfaction<br>(GovMetric) -<br>Website                                                | 51.00% | 41.00% | 50%    |   | 65%<br>55%<br>55%<br>15%<br>15%<br>25%<br>25%<br>25%<br>25%<br>25%<br>25%<br>25%<br>2                                                                                                                                                                                                                                                                                                                                                                                                                                                                                                                                                                                                                                                                                                                                                                                                                                                                                                                                                                                                                                                                                                                                                                                                                                                                                                                                                                                                                                                                                                                                                                                                                                                                                                                                                                                                                                                                                                                                                                                                                                                                                                                                                                                                                                                                                                                                                                                                                                                                                                                                                    | Despite making numerous changes to the<br>website and improving content, we still<br>struggle to gain satisfaction scores. |
| MC CSP 5.13D<br>% Good<br>Satisfaction<br>(GovMetric) - Email                                                      | 79.00% | 64.00% | 80.00% |   |                                                                                                                                                                                                                                                                                                                                                                                                                                                                                                                                                                                                                                                                                                                                                                                                                                                                                                                                                                                                                                                                                                                                                                                                                                                                                                                                                                                                                                                                                                                                                                                                                                                                                                                                                                                                                                                                                                                                                                                                                                                                                                                                                                                                                                                                                                                                                                                                                                                                                                                                                                                                                                          | 152 green, 21 amber and 64 red for the<br>quarter. No trend data as this was only<br>introduced mid way through 2020       |
| QC CSP 5.2A:<br>% of complaints<br>about the Council<br>and its services<br>that are upheld:<br>1st stage          | 32.00% | 19.23% | 30.00% |   | CC CSP 5.22 % of complaints about the Council and its services that are upheld: 1st stage<br>00.00%<br>50.00%<br>50.00%<br>50.00%<br>50.00%<br>50.00%<br>50.00%<br>50.00%<br>50.00%<br>50.00%<br>50.00%<br>50.00%<br>50.00%<br>50.00%<br>50.00%<br>50.00%<br>50.00%<br>50.00%<br>50.00%<br>50.00%<br>50.00%<br>50.00%<br>50.00%<br>50.00%<br>50.00%<br>50.00%<br>50.00%<br>50.00%<br>50.00%<br>50.00%<br>50.00%<br>50.00%<br>50.00%<br>50.00%<br>50.00%<br>50.00%<br>50.00%<br>50.00%<br>50.00%<br>50.00%<br>50.00%<br>50.00%<br>50.00%<br>50.00%<br>50.00%<br>50.00%<br>50.00%<br>50.00%<br>50.00%<br>50.00%<br>50.00%<br>50.00%<br>50.00%<br>50.00%<br>50.00%<br>50.00%<br>50.00%<br>50.00%<br>50.00%<br>50.00%<br>50.00%<br>50.00%<br>50.00%<br>50.00%<br>50.00%<br>50.00%<br>50.00%<br>50.00%<br>50.00%<br>50.00%<br>50.00%<br>50.00%<br>50.00%<br>50.00%<br>50.00%<br>50.00%<br>50.00%<br>50.00%<br>50.00%<br>50.00%<br>50.00%<br>50.00%<br>50.00%<br>50.00%<br>50.00%<br>50.00%<br>50.00%<br>50.00%<br>50.00%<br>50.00%<br>50.00%<br>50.00%<br>50.00%<br>50.00%<br>50.00%<br>50.00%<br>50.00%<br>50.00%<br>50.00%<br>50.00%<br>50.00%<br>50.00%<br>50.00%<br>50.00%<br>50.00%<br>50.00%<br>50.00%<br>50.00%<br>50.00%<br>50.00%<br>50.00%<br>50.00%<br>50.00%<br>50.00%<br>50.00%<br>50.00%<br>50.00%<br>50.00%<br>50.00%<br>50.00%<br>50.00%<br>50.00%<br>50.00%<br>50.00%<br>50.00%<br>50.00%<br>50.00%<br>50.00%<br>50.00%<br>50.00%<br>50.00%<br>50.00%<br>50.00%<br>50.00%<br>50.00%<br>50.00%<br>50.00%<br>50.00%<br>50.00%<br>50.00%<br>50.00%<br>50.00%<br>50.00%<br>50.00%<br>50.00%<br>50.00%<br>50.00%<br>50.00%<br>50.00%<br>50.00%<br>50.00%<br>50.00%<br>50.00%<br>50.00%<br>50.00%<br>50.00%<br>50.00%<br>50.00%<br>50.00%<br>50.00%<br>50.00%<br>50.00%<br>50.00%<br>50.00%<br>50.00%<br>50.00%<br>50.00%<br>50.00%<br>50.00%<br>50.00%<br>50.00%<br>50.00%<br>50.00%<br>50.00%<br>50.00%<br>50.00%<br>50.00%<br>50.00%<br>50.00%<br>50.00%<br>50.00%<br>50.00%<br>50.00%<br>50.00%<br>50.00%<br>50.00%<br>50.00%<br>50.00%<br>50.00%<br>50.00%<br>50.00%<br>50.00%<br>50.00%<br>50.00%<br>50.00%<br>50.00%<br>50.00%<br>50.00%<br>50.00%<br>50.00%<br>50.00%<br>50.00%<br>50.00%<br>50.00%<br>50.00%<br>50.00%<br>50.00%<br>50.00%<br>50.00%<br>50.00%<br>50.00%<br>50.00%<br>50.00%<br>50.00%<br>50.00%<br>50.00%<br>50.00%<br>50.00%<br>50.00%<br>50.00%<br>50.00%<br>50.00%<br>50.00%<br>50.00%<br>50.00%<br>50.00%<br>50.00%<br>50.00%<br>50.00%<br>50.00%<br>50.00%<br>50.00%<br>50.00%<br>50.00%<br>50.00%<br>50.00%<br>50.00%<br>50.00%<br>50.00%<br>50.00%<br>50.00%<br>50.00%<br>50.00%<br>50.00%<br>50. | Final quarter - Out of 52 stage 1 complaints,<br>only 10 were upheld.                                                      |
| QC CSP 5.2B:<br>% of complaints<br>about the Council<br>and its services<br>that are upheld:<br>2nd Stage - appeal | 18.00% | 28.57% | N/A    | ٠ | QC CSP 5.28 % of complaints about the Council and its services that are upheld: 2nd stage<br>- appeal<br>100.00%<br>90.00%<br>90.00%<br>90.00%<br>90.00%<br>90.00%<br>90.00%<br>90.00%<br>90.00%<br>90.00%<br>90.00%<br>90.00%<br>90.00%<br>90.00%<br>90.00%<br>90.00%<br>90.00%<br>90.00%<br>90.00%<br>90.00%<br>90.00%<br>90.00%<br>90.00%<br>90.00%<br>90.00%<br>90.00%<br>90.00%<br>90.00%<br>90.00%<br>90.00%<br>90.00%<br>90.00%<br>90.00%<br>90.00%<br>90.00%<br>90.00%<br>90.00%<br>90.00%<br>90.00%<br>90.00%<br>90.00%<br>90.00%<br>90.00%<br>90.00%<br>90.00%<br>90.00%<br>90.00%<br>90.00%<br>90.00%<br>90.00%<br>90.00%<br>90.00%<br>90.00%<br>90.00%<br>90.00%<br>90.00%<br>90.00%<br>90.00%<br>90.00%<br>90.00%<br>90.00%<br>90.00%<br>90.00%<br>90.00%<br>90.00%<br>90.00%<br>90.00%<br>90.00%<br>90.00%<br>90.00%<br>90.00%<br>90.00%<br>90.00%<br>90.00%<br>90.00%<br>90.00%<br>90.00%<br>90.00%<br>90.00%<br>90.00%<br>90.00%<br>90.00%<br>90.00%<br>90.00%<br>90.00%<br>90.00%<br>90.00%<br>90.00%<br>90.00%<br>90.00%<br>90.00%<br>90.00%<br>90.00%<br>90.00%<br>90.00%<br>90.00%<br>90.00%<br>90.00%<br>90.00%<br>90.00%<br>90.00%<br>90.00%<br>90.00%<br>90.00%<br>90.00%<br>90.00%<br>90.00%<br>90.00%<br>90.00%<br>90.00%<br>90.00%<br>90.00%<br>90.00%<br>90.00%<br>90.00%<br>90.00%<br>90.00%<br>90.00%<br>90.00%<br>90.00%<br>90.00%<br>90.00%<br>90.00%<br>90.00%<br>90.00%<br>90.00%<br>90.00%<br>90.00%<br>90.00%<br>90.00%<br>90.00%<br>90.00%<br>90.00%<br>90.00%<br>90.00%<br>90.00%<br>90.00%<br>90.00%<br>90.00%<br>90.00%<br>90.00%<br>90.00%<br>90.00%<br>90.00%<br>90.00%<br>90.00%<br>90.00%<br>90.00%<br>90.00%<br>90.00%<br>90.00%<br>90.00%<br>90.00%<br>90.00%<br>90.00%<br>90.00%<br>90.00%<br>90.00%<br>90.00%<br>90.00%<br>90.00%<br>90.00%<br>90.00%<br>90.00%<br>90.00%<br>90.00%<br>90.00%<br>90.00%<br>90.00%<br>90.00%<br>90.00%<br>90.00%<br>90.00%<br>90.00%<br>90.00%<br>90.00%<br>90.00%<br>90.00%<br>90.00%<br>90.00%<br>90.00%<br>90.00%<br>90.00%<br>90.00%<br>90.00%<br>90.00%<br>90.00%<br>90.00%<br>90.00%<br>90.00%<br>90.00%<br>90.00%<br>90.00%<br>90.00%<br>90.00%<br>90.00%<br>90.00%<br>90.00%<br>90.00%<br>90.00%<br>90.00%<br>90.00%<br>90.00%<br>90.00%<br>90.00%<br>90.00%<br>90.00%<br>90.00%<br>90.00%<br>90.00%<br>90.00%<br>90.00%<br>90.00%<br>90.00%<br>90.00%<br>90.00%<br>90.00%<br>90.00%<br>90.00%<br>90.00%<br>90.00%<br>90.00%<br>90.00%<br>90.00%<br>90.00%<br>90.00%<br>90.00%<br>90.00%<br>90.00%<br>90.00%<br>90.00%<br>90.00%<br>90.00%<br>90.00%<br>90.00%<br>90.00%<br>90.00%<br>90.00%<br>90.00%<br>90.00%<br>90.00%<br>90.00%<br>90.00%     | For the last quarter - 2 out of 7 stage 2 complaints were upheld.                                                          |
|                                                                                                                    |        |        |        |   | Annual Data for 2020/21                                                                                                                                                                                                                                                                                                                                                                                                                                                                                                                                                                                                                                                                                                                                                                                                                                                                                                                                                                                                                                                                                                                                                                                                                                                                                                                                                                                                                                                                                                                                                                                                                                                                                                                                                                                                                                                                                                                                                                                                                                                                                                                                                                                                                                                                                                                                                                                                                                                                                                                                                                                                                  |                                                                                                                            |