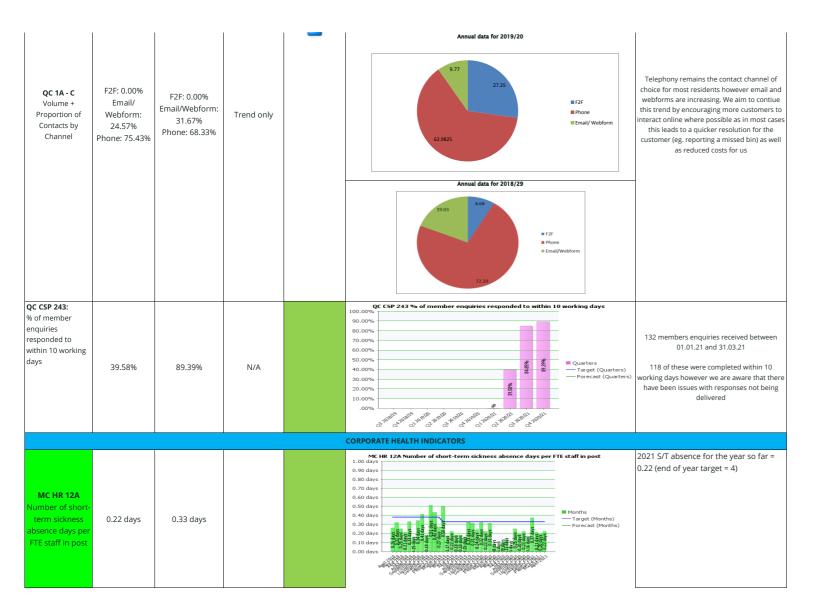

| MC HR 12C<br>Total number of<br>sickness absence<br>days per FTE staff<br>in post                           | 0.63 days | 0.50 days |        | Months<br>0.00 days<br>0.50 days<br>0.5                                                                 |                                                                                                                                                                                                           |
|-------------------------------------------------------------------------------------------------------------|-----------|-----------|--------|------------------------------------------------------------------------------------------------------------------------------------------------------------------------------------------------------------------------------------------------------------------------------------------------------------------------------------------------------------------------------------------------------------------------------------------------------------------------------------------------------------------------------------------------------------------------------------------------------------------------------------------------------------------------------------------------------------------------------------------------------------------------------------------------------------------------------------------------------------------------------------------------------------------------------------------------------------------------------------------------------------------------------------------------------------------------------------------------------------------------------------------------------------------------------------------------------------------------------------------------------------------------------------------------------------------------------------------------------------------------------------------------------------------------------------------------------------------------------------------------------------------------------------------------------------------------------------------------------------------------------------------------------------------------------------------------------------------------------------------------------------------------------------------------------------------------------------------------------------------------------------------------------------------------------------------------------------------------------------------------------------------------------------------------------------------------------------------------------------------------------------------------------------------------------------------------------------------------------------------------------------------------------------------------------------------------------------------------------------------------------------------------------------------------------------------------------------------------------------------------------------------------------------------------------------------------------------|-----------------------------------------------------------------------------------------------------------------------------------------------------------------------------------------------------------|
| MC HR 128<br>Number of long-<br>term sickness<br>absence days per<br>FTE staff in post                      | 0.40 days | 0.17 days |        | MC HR 128 Number of long-term sickness absence days per FTE staff in post                                                                                                                                                                                                                                                                                                                                                                                                                                                                                                                                                                                                                                                                                                                                                                                                                                                                                                                                                                                                                                                                                                                                                                                                                                                                                                                                                                                                                                                                                                                                                                                                                                                                                                                                                                                                                                                                                                                                                                                                                                                                                                                                                                                                                                                                                                                                                                                                                                                                                                          | L/T absence for the year so far = 0.40<br>(end of year target = 2)<br>Over target this month due to a number<br>of ongoing long term sickness cases<br>which HR Officers are working on with<br>Managers. |
| MC DL 5.15<br>% of FOI cases<br>closed in month<br>that were closed<br>within 20<br>working days or<br>less |           | 100.00%   | 90.00% | HC DL 5.15 % of FDI cases closed in month that were closed within 20 working days or less<br>100.00 %<br>90.00 %<br>90.00 %<br>50.00 %<br>50.00 %<br>90.00 %<br>9 | The lower figure in March is due to an<br>issue with our software not correctly<br>displaying cases where a response was<br>ready.                                                                        |