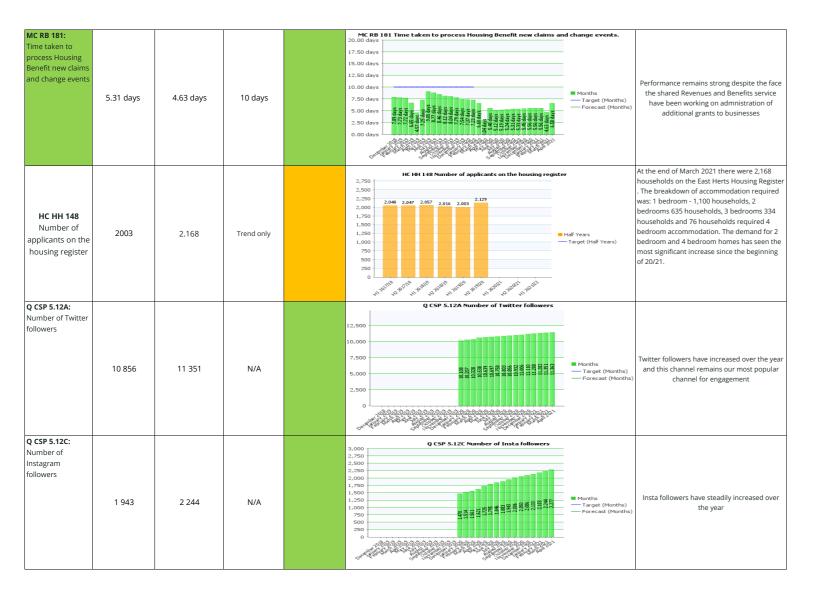

| Q CSP 5.12D:                                                 |       |       |     | Q CSP 5.12D Press favourability score                                                                                                                                                                                                                                                                                                                                                                                                                                                                                                                                                                                                                                                                                    | 1                                                                                                                                                                                                                                                                                          |
|--------------------------------------------------------------|-------|-------|-----|--------------------------------------------------------------------------------------------------------------------------------------------------------------------------------------------------------------------------------------------------------------------------------------------------------------------------------------------------------------------------------------------------------------------------------------------------------------------------------------------------------------------------------------------------------------------------------------------------------------------------------------------------------------------------------------------------------------------------|--------------------------------------------------------------------------------------------------------------------------------------------------------------------------------------------------------------------------------------------------------------------------------------------|
| Press favourability<br>score                                 | 67    | -5    | N/A | 90     Quarters       90     90       90     90       90     90       90     90       90     90       90     90       90     90       90     90       90     90       90     90       90     90       90     90       90     90       90     90       90     90       90     90       90     90       90     90       90     90       90     90       90     90       90     90       90     90       90     90       90     90       90     90       90     90       90     90       90     90       90     90       90     90       90     90       90     90       90     90       90     90       90     90       90     90       90     90       90     90       90     90       90     90       90     90       90 | This is measured by looking at whether press<br>coverage is positive or negative which then<br>translates into an overall score. Scores were<br>negative in Feb and March due to articles and<br>letters from residents raising concerns over<br>ORL, garden waste, and council tax rises. |
| Q CSP 5.12F:<br>Number of<br>Facebook likes and<br>followers | 4 044 | 5 059 | N/A | Q CSP 5.12F Number of Facebook likes and followers                                                                                                                                                                                                                                                                                                                                                                                                                                                                                                                                                                                                                                                                       | Facebook continues to grow as a channel                                                                                                                                                                                                                                                    |
| Q CSP 5.12G:<br>Number of email<br>subscribers to<br>network | 2 656 | 3 290 | N/A | Q CSP 5.126 Number of email subscribers to network                                                                                                                                                                                                                                                                                                                                                                                                                                                                                                                                                                                                                                                                       | Number of subscibers have increased over the year                                                                                                                                                                                                                                          |
| Q CSP 5.12H:<br>Number of<br>Linkedin Followers              | 1 081 | 1 366 | N/A | Q CSP 5.12H Number of Linkedin Followers 1,750 1,500 1,250 1,000 750 500 250 0 0 0 0 0 0 0 0 0 0 0 0 0 0 0                                                                                                                                                                                                                                                                                                                                                                                                                                                                                                                                                                                                               | LinkedIn continues to grow as a platform for<br>sharing business to business news, events and<br>job advertisements                                                                                                                                                                        |