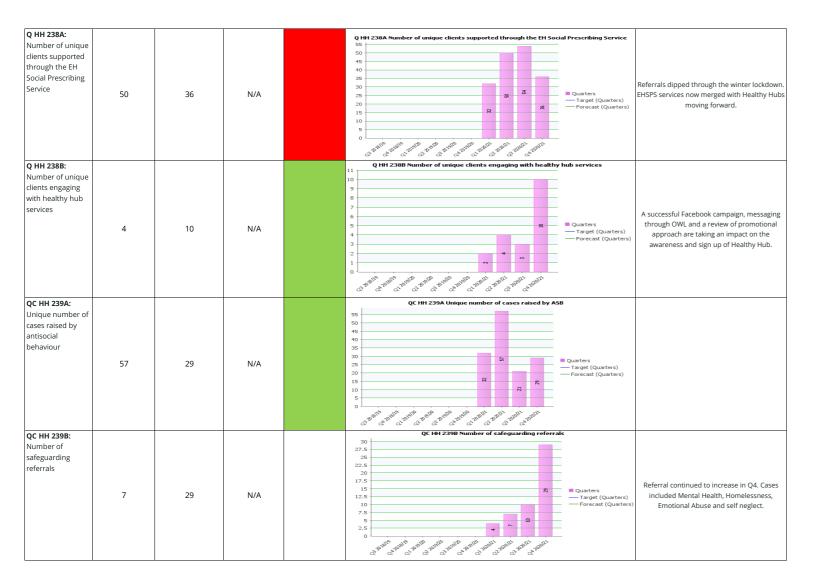

| AC CSP 13.3<br>Total income from<br>businesses using<br>the Launchpad<br>facility               | £57,500<br>(2019/20)    | £44,737 (annual)       | N/A    | Total income from businesses using the facility (£)                                                                                                                                                                                                                                                                                                                                                                                                                                                                                                                                                                                                                                                                                                                                                                                                                                                                                                                                                                                                                                                                                                                                                                                                                                                                                                                                                                                                                                                                                                                                                                                                                                                                                                                                                                                                                                                                                                                     | Despite having no income for 3 months the<br>facility has recovered well and managed to<br>achieve income just above the annual target.<br>Income for 2020/21 was below that the of the<br>previous year but we anticipate income for<br>2021/22 to be return to previous levels                                                                                                                                                                                                                                                                                                                                                                                                                                   |
|-------------------------------------------------------------------------------------------------|-------------------------|------------------------|--------|-------------------------------------------------------------------------------------------------------------------------------------------------------------------------------------------------------------------------------------------------------------------------------------------------------------------------------------------------------------------------------------------------------------------------------------------------------------------------------------------------------------------------------------------------------------------------------------------------------------------------------------------------------------------------------------------------------------------------------------------------------------------------------------------------------------------------------------------------------------------------------------------------------------------------------------------------------------------------------------------------------------------------------------------------------------------------------------------------------------------------------------------------------------------------------------------------------------------------------------------------------------------------------------------------------------------------------------------------------------------------------------------------------------------------------------------------------------------------------------------------------------------------------------------------------------------------------------------------------------------------------------------------------------------------------------------------------------------------------------------------------------------------------------------------------------------------------------------------------------------------------------------------------------------------------------------------------------------------|--------------------------------------------------------------------------------------------------------------------------------------------------------------------------------------------------------------------------------------------------------------------------------------------------------------------------------------------------------------------------------------------------------------------------------------------------------------------------------------------------------------------------------------------------------------------------------------------------------------------------------------------------------------------------------------------------------------------|
| AC CSP 217<br>Amount of section<br>106 contributions<br>awarded (£)                             | 574,946.53<br>(2019/20) | 1518285.73<br>(annual) | N/A    | AC CSP 217 Amount of section 106 contributions awarded (£)<br>£1,500,000.00<br>£1,250,000.00<br>£750,000.00<br>£500,000.00<br>£500,000.00<br>£500,000.00<br>£500,000.00<br>£500,000.00<br>£500,000.00<br>£500,000.00<br>£500,000.00<br>£500,000.00<br>£500,000.00<br>£500,000.00<br>£500,000.00<br>£500,000.00<br>£500,000.00<br>£500,000.00<br>£500,000.00<br>£500,000.00<br>£500,000.00<br>£500,000.00<br>£500,000.00<br>£500,000.00<br>£500,000.00<br>£500,000.00<br>£500,000.00<br>£500,000.00<br>£500,000.00<br>£500,000.00<br>£500,000.00<br>£500,000.00<br>£500,000.00<br>£500,000.00<br>£500,000.00<br>£500,000.00<br>£500,000.00<br>£500,000.00<br>£500,000.00<br>£500,000.00<br>£500,000.00<br>£500,000.00<br>£500,000.00<br>£500,000.00<br>£500,000.00<br>£500,000.00<br>£500,000.00<br>£500,000.00<br>£500,000.00<br>£500,000.00<br>£500,000.00<br>£500,000.00<br>£500,000.00<br>£500,000.00<br>£500,000.00<br>£500,000.00<br>£500,000.00<br>£500,000.00<br>£500,000.00<br>£500,000.00<br>£500,000.00<br>£500,000.00<br>£500,000.00<br>£500,000.00<br>£500,000.00<br>£500,000.00<br>£500,000.00<br>£500,000.00<br>£500,000.00<br>£500,000.00<br>£500,000.00<br>£500,000.00<br>£500,000.00<br>£500,000.00<br>£500,000.00<br>£500,000.00<br>£500,000.00<br>£500,000.00<br>£500,000.00<br>£500,000.00<br>£500,000.00<br>£500,000.00<br>£500,000.00<br>£500,000.00<br>£500,000.00<br>£500,000.00<br>£500,000.00<br>£500,000.00<br>£500,000.00<br>£500,000.00<br>£500,000.00<br>£500,000.00<br>£500,000.00<br>£500,000.00<br>£500,000.00<br>£500,000.00<br>£500,000.00<br>£500,000.00<br>£500,000.00<br>£500,000,00<br>£500,000,00<br>£500,000,00<br>£500,000,00<br>£500,000,00<br>£500,000,00<br>£500,000,00<br>£500,000,00<br>£500,000,00<br>£500,000,00<br>£500,000,00<br>£500,000,00<br>£500,000,00<br>£500,000,00<br>£500,000,00<br>£500,000,00<br>£500,000,00<br>£500,000,00<br>£500,000,00<br>£500,000,000,00<br>£500,000,000,000,000,000,000,000,000,000 | Payment was triggered from thirteen (13)<br>individual Section 106 Agreements in<br>2020/2021. resulting in receipt of<br>£1,518,285.73 in financial contributions. This<br>figure includes the indexation added on to the<br>original contribution amount.                                                                                                                                                                                                                                                                                                                                                                                                                                                        |
| MC RB 10.4:<br>NNDR (Business<br>rates) collection, %<br>of current year<br>liability collected | 55.80%                  | 95.40%                 | 97.50% | MC RB 10.4 NNDR (Business rates) collection, % of current year liability collected.                                                                                                                                                                                                                                                                                                                                                                                                                                                                                                                                                                                                                                                                                                                                                                                                                                                                                                                                                                                                                                                                                                                                                                                                                                                                                                                                                                                                                                                                                                                                                                                                                                                                                                                                                                                                                                                                                     | Business rates collection percentage<br>decreased in<br>April due to Covid 19 pandemic but this has<br>seen a steady increase over quarter 2<br>as businesses start to reopen                                                                                                                                                                                                                                                                                                                                                                                                                                                                                                                                      |
| <b>QC HH 155</b><br>Number of<br>affordable<br>homes delivered<br>(gross)                       | 239                     | 200                    | N/A    | QC HH 155 Number of affordable homes delivered (gross)                                                                                                                                                                                                                                                                                                                                                                                                                                                                                                                                                                                                                                                                                                                                                                                                                                                                                                                                                                                                                                                                                                                                                                                                                                                                                                                                                                                                                                                                                                                                                                                                                                                                                                                                                                                                                                                                                                                  | Cumulatively to the end of March 2021<br>a total of 239 new affordable homes<br>(104 affordable rented homes and 135<br>shared ownership) were completed and<br>advertised through the council's Choice<br>Based Lettings Service or Home Buy<br>Agent. The majority of the properties<br>were developed as part of Section 106<br>planning obligations aside from 2<br>affordable rented homes on a<br>redevelopment site owned by Clarion<br>and a site developed by Metropolitan<br>Housing predominately for shared<br>ownership. The handover of properties<br>was slightly delayed during the year<br>because of the suspension of building<br>works during the lock down period<br>earlier in the pandemic. |