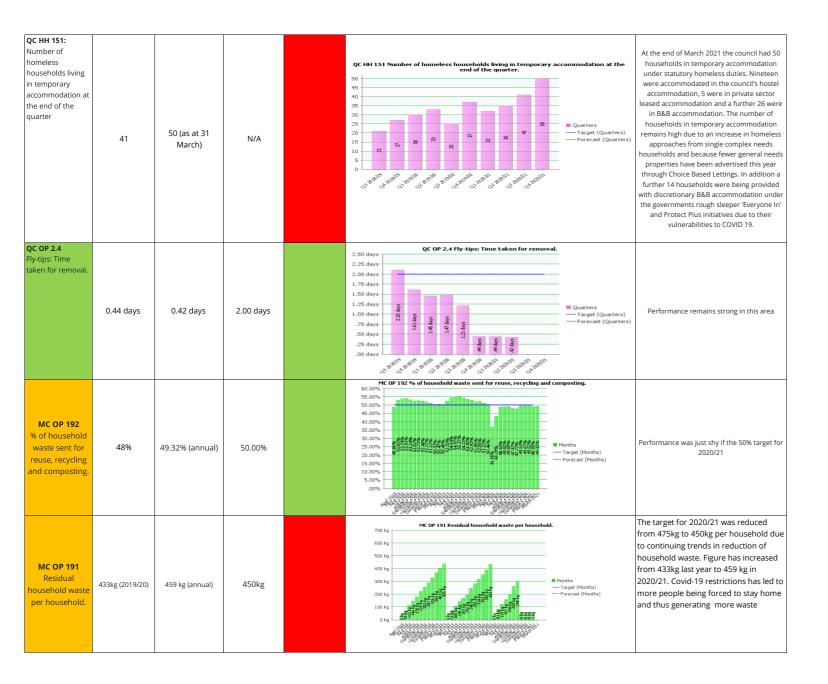

| Indicator                                                                                 | 2020/21 Q3<br>performance OR<br>2019/20 annual<br>performance | 2020/21 Q4<br>performance OR<br>2020/21 annual<br>performance | Performance<br>target | General trend<br>complared to<br>previous<br>quarter/ year | Performance Data Trend                                                    | Notes & History                                                                                                                                                                                                                                                                                                                                                                                                                                               |
|-------------------------------------------------------------------------------------------|---------------------------------------------------------------|---------------------------------------------------------------|-----------------------|------------------------------------------------------------|---------------------------------------------------------------------------|---------------------------------------------------------------------------------------------------------------------------------------------------------------------------------------------------------------------------------------------------------------------------------------------------------------------------------------------------------------------------------------------------------------------------------------------------------------|
|                                                                                           |                                                               |                                                               |                       | Custoin.                                                   |                                                                           |                                                                                                                                                                                                                                                                                                                                                                                                                                                               |
| MC HH 228:<br>Number of e-<br>chargers installed<br>on council<br>premises                | 13                                                            | 13 (annual)                                                   | N/A                   |                                                            | ability at the Heart of Everything We Do                                  | No new e-chargers have been installed over<br>the quarter due to COVID 19. However, looking<br>to the future a significant number of chargers<br>will be installed as part of the Northgate End<br>MSCP development (20 active /20 passive).                                                                                                                                                                                                                  |
| MC HH 232:<br>Number of<br>chargers installed<br>in Bishop's<br>Stortford and<br>Hertford | 13                                                            | 13 (annual)                                                   | N/A                   | -                                                          | MC HH 232 Number of chargers installed in Bishop's Stortford and Hertford | No new e-chargers have been installed over<br>the quarter due to COVID 19<br>Rapid chargers at sites in both Hertford and<br>Stortford are currently being progressed, to<br>primarily facilitate electric taxi recharging<br>(having been delayed due to the extended<br>furlough of the contractor partner). In addition<br>a significant number of chargers will be<br>installed as part of the Northgate End MSCP<br>development (20 active /20 passive). |
| <b>QC HH 234</b><br>Number of energy<br>efficient grants<br>made                          | 1                                                             | 4                                                             | N/A                   |                                                            | QC HH 234 Number of energy efficient grants made                          | First time central heating installations<br>provided through Herts Warm Homes Fund.<br>Aiming to award to 20 privately owned homes<br>for vulnerable customers who are currently off<br>the gas network and required first time central<br>heating.                                                                                                                                                                                                           |
| <b>QC HROD 223:</b><br>Attendance at<br>carbon neutrality<br>training                     |                                                               | 0%                                                            | 0%                    |                                                            | Enabling Communities                                                      | Training package is being drafted in<br>conjunction with APSE (Association of Public<br>Service Excellence) with an aim to commence<br>training in 2021/22                                                                                                                                                                                                                                                                                                    |